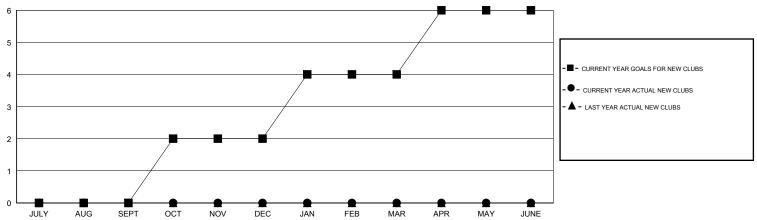

### GOALS AND ACTUAL NEW CLUBS CUMULATIVE

# **LOCATION NETHERLANDS**

 $\mathsf{GMT}\;\mathsf{CA}\;4$ 

|                             |                  | Clubs     |                  |                  |                             |                    | Members                             |                    |                  |
|-----------------------------|------------------|-----------|------------------|------------------|-----------------------------|--------------------|-------------------------------------|--------------------|------------------|
| RESULTS FOR 2014-2015       |                  |           |                  |                  | RESULTS FOR 2014-2015       |                    |                                     |                    |                  |
| QUARTER                     | NEW CLUB<br>GOAL | NEW CLUBS | DROPPED<br>CLUBS | NET<br>GAIN/LOSS | QUARTER                     | NEW MEMBER<br>GOAL | CHARTER AND<br>NEW MEMBERS<br>ADDED | DROPPED<br>MEMBERS | NET<br>GAIN/LOSS |
| JULY/AUG/SEPT               | 0                | 0         | 0                | 0                | JULY/AUG/SEPT               | 10                 | 7                                   | 11                 | -4               |
| OCT/NOV/DEC                 | 2                | 0         | 0                | 0                | OCT/NOV/DEC                 | 70<br>55           | 22<br>0                             | 9                  | 13<br>0          |
| JAN/FEB/MAR<br>APR/MAY/JUNE | 2                | 0         | 0                | 0                | JAN/FEB/MAR<br>APR/MAY/JUNE | 50                 | 0                                   | 0                  | 0                |