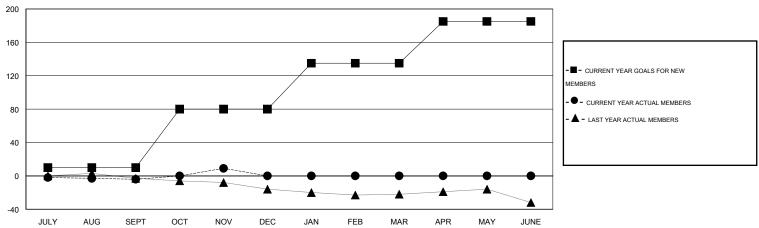

#### GOALS AND ACTUAL MEMBERS CUMULATIVE

| DROPPED CLUBS: 0     |        | 16 CLUBS OF 76 ADDED 1 OR MORE NEW MEMBERS | GENDER DISTRIBUTION  MALE 1,818 (87.66%) |              |    |
|----------------------|--------|--------------------------------------------|------------------------------------------|--------------|----|
| DROPPED MEMBERS      |        |                                            | FEMALE                                   | 256 (12.34%) |    |
| DECEASED             | 1<br>0 | CLICK HERE FOR HEALTH                      | FAMILY UNIT MEMBERS                      |              | 10 |
| CLUB CANCELLED OTHER | 19     | ASSESSMENT DATA                            | HEAD OF HOUSEHOLD                        |              | 5  |
| TOTAL                | 20     |                                            | NON-HEAD OF HOUSEHOLD                    |              |    |

# **LOCATION NETHERLANDS**

 $\mathsf{GMT}\;\mathsf{CA}\;4$ 

|                             |                  | Clubs     |                  |                  |                             |                    | Members                             |                    |                  |
|-----------------------------|------------------|-----------|------------------|------------------|-----------------------------|--------------------|-------------------------------------|--------------------|------------------|
| RESULTS FOR 2014-2015       |                  |           |                  |                  | RESULTS FOR 2014-2015       |                    |                                     |                    |                  |
| QUARTER                     | NEW CLUB<br>GOAL | NEW CLUBS | DROPPED<br>CLUBS | NET<br>GAIN/LOSS | QUARTER                     | NEW MEMBER<br>GOAL | CHARTER AND<br>NEW MEMBERS<br>ADDED | DROPPED<br>MEMBERS | NET<br>GAIN/LOSS |
| JULY/AUG/SEPT               | 0                | 0         | 0                | 0                | JULY/AUG/SEPT               | 10                 | 7                                   | 11                 | -4               |
| OCT/NOV/DEC                 | 2                | 0         | 0                | 0                | OCT/NOV/DEC                 | 70<br>55           | 22<br>0                             | 9                  | 13<br>0          |
| JAN/FEB/MAR<br>APR/MAY/JUNE | 2                | 0         | 0                | 0                | JAN/FEB/MAR<br>APR/MAY/JUNE | 50                 | 0                                   | 0                  | 0                |